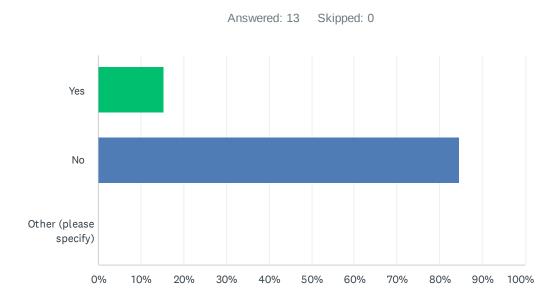

# Q2 Does your community have an anti-discrimination ordinance?

| ANSWER CHOICES         | RESPONSES |    |
|------------------------|-----------|----|
| Yes                    | 15.38%    | 2  |
| No                     | 84.62%    | 11 |
| Other (please specify) | 0.00%     | 0  |
| TOTAL                  |           | 13 |
|                        |           |    |

| # | OTHER (PLEASE SPECIFY)  | DATE |
|---|-------------------------|------|
|   | There are no responses. |      |