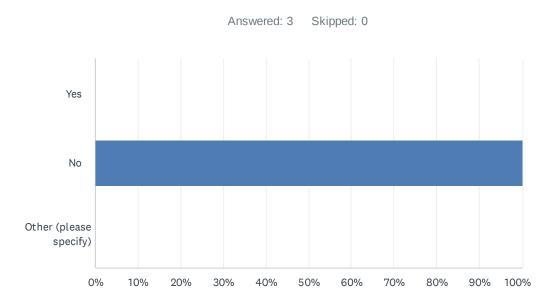

## Q2 Has your township codified any Historic Preservation Regulations?

| ANSWER CHOICES         | RESPONSES |   |
|------------------------|-----------|---|
| Yes                    | 0.00%     | 0 |
| No                     | 100.00%   | 3 |
| Other (please specify) | 0.00%     | 0 |
| TOTAL                  |           | 3 |
|                        |           |   |